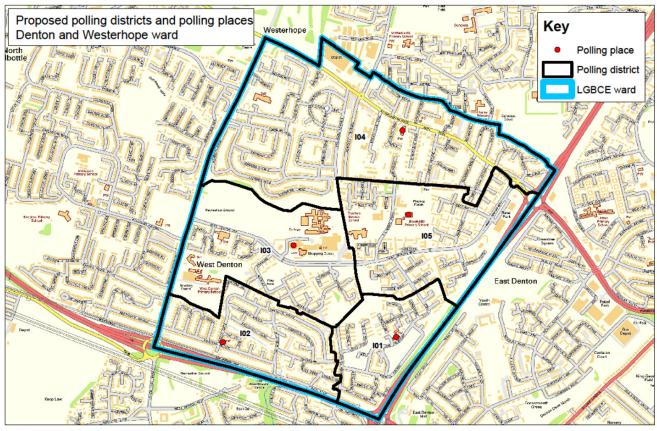

## Ward: Denton and Westerhope (I)

The Ward has 5 polling districts derived from parts former Denton and Westerhope wards

While the electors in I01, I02, I03 and I05 will see no change to boundaries or polling places, electors in I04 will use Westerhope Methodist Schoolroom as it is centrally located within the new polling district. The ward is wholly within North Parliamentary Constituency.

Newcastle

Map produced by Informatics and Insight Team People Directorate

Crown copyright 100019569 Ordnance Survey and Database rights 201

| Ward                | Polling place                                          | New<br>Polling<br>District | Old Polling District | Proposed Changes                                                                                                                                                                  |                                                  | Returning Officer Comments                                                              |
|---------------------|--------------------------------------------------------|----------------------------|----------------------|-----------------------------------------------------------------------------------------------------------------------------------------------------------------------------------|--------------------------------------------------|-----------------------------------------------------------------------------------------|
| Denton & Westerhope | Church of the Holy Spirit, Dunblane<br>Crescent        | 101                        | FCN                  | FCN in full, Electors 1 - 815  Total Electors - 815                                                                                                                               |                                                  | No change to boundaries or polling place                                                |
| Denton & Westerhope | West Denton United Reformed Church<br>Hall, Middlegate | 102                        |                      |                                                                                                                                                                                   |                                                  | No change to boundaries or polling place                                                |
| Denton & Westerhope | Outer West Customer Service Centre,<br>West Denton Way | 103                        | FBN                  | FBN in full, Electors 1 - 1064  Total Electors - 1064                                                                                                                             |                                                  | No change to boundaries or polling place                                                |
| Denton & Westerhope | Westerhope Methodist Schoolroom,<br>Stamfordham Road   | 104                        |                      | WAN in full, Electors 1 - 1702  Plus WBN in full, Electors 1 - 1288  Less Streets  Evens 58-2 Greenway  Glendale Close  Plus ZFN in full, Electors 1 - 706  Total Electors - 3584 | Electors<br>WBN 449-494 (47)<br>WBN 382-448 (66) | Use polling place in former WAN Westerhope<br>Methodist Schoolroom as centrally located |
| Denton & Westerhope | Beech Hill Primary School                              | 105                        | FAN                  | FAN in full, Electors 1 - 1689                                                                                                                                                    |                                                  | No change to boundaries or polling place                                                |
|                     | 1                                                      |                            |                      | Total Electors - 1689                                                                                                                                                             |                                                  | <u> </u>                                                                                |